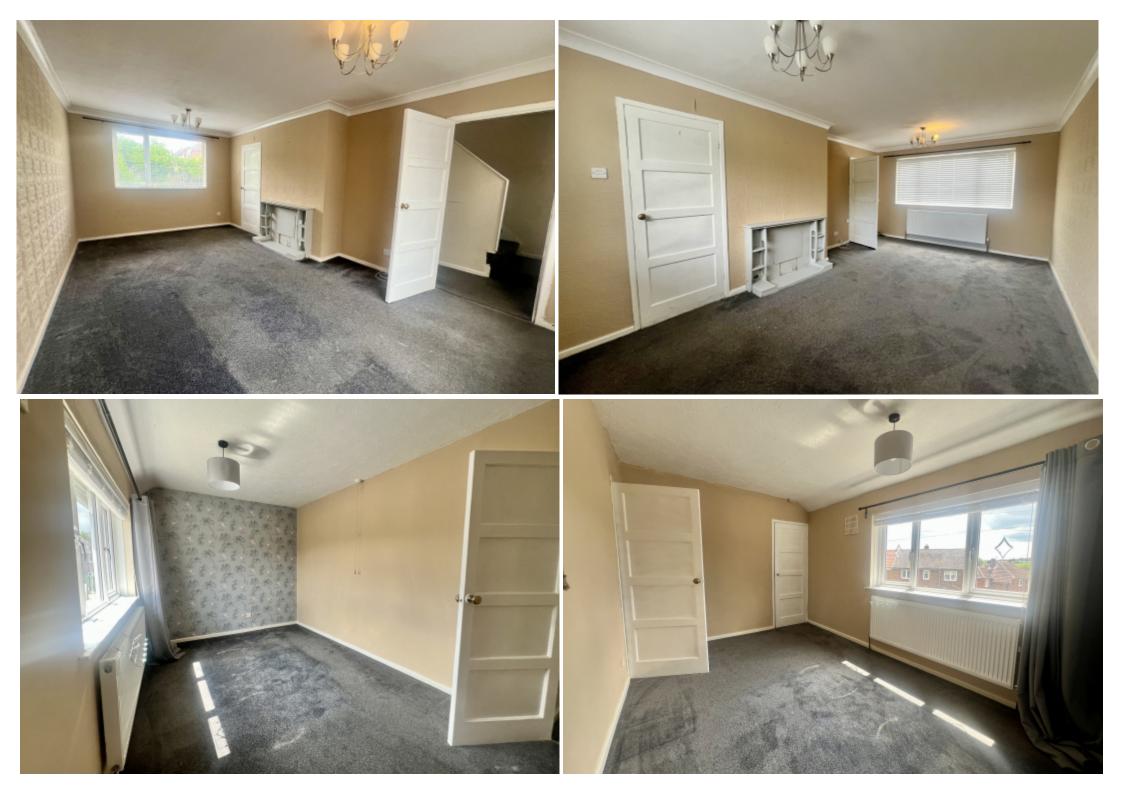

Step into the bright and airy dual-aspect lounge, flooded with natural light and featuring a stylish decorative fireplace that serves as a charming focal point. The lounge leads to both the kitchen and the hallway, creating a practical and well-connected layout.

The kitchen is thoughtfully sized, ideal for two sharers or a small family, with ample space for cooking and dining. Upstairs, you'll find two generously sized double bedrooms and a modern bathroom with a full-sized bath and overhead shower.