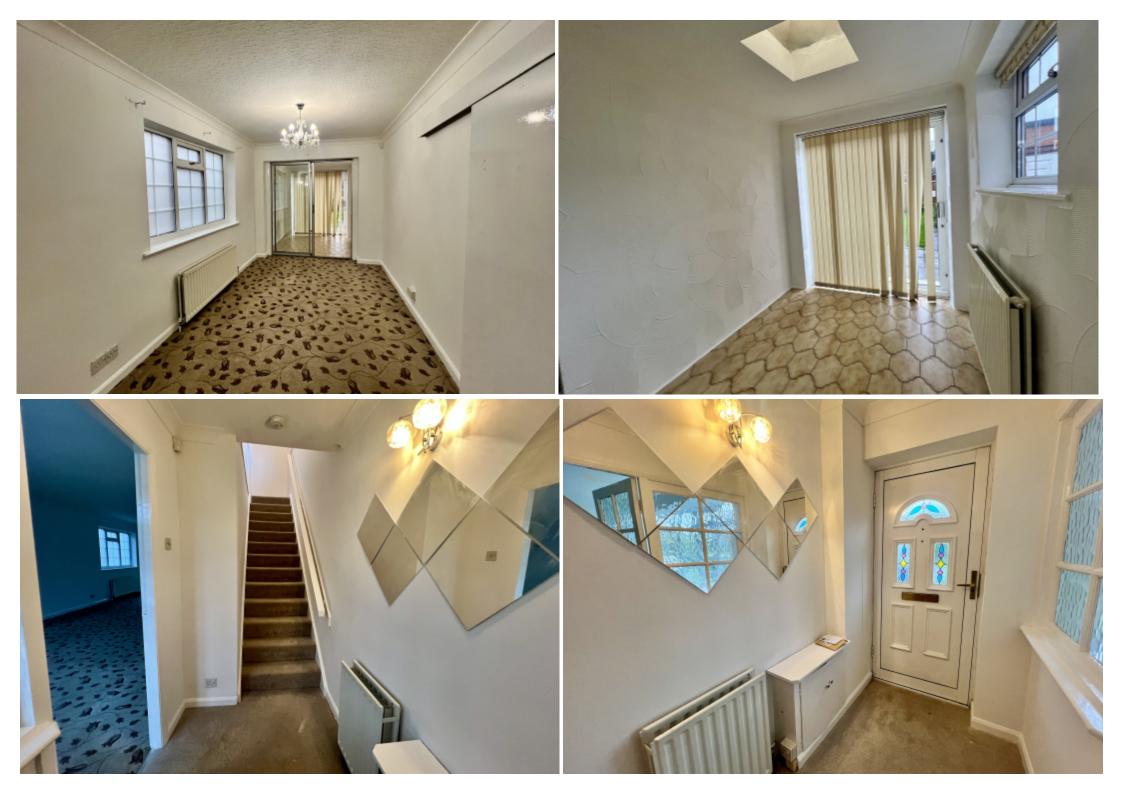

## **Main Particulars**

This beautifully presented 3-bedroom detached home, set in a prime location just off Wetherby Road, offers a perfect blend of space, style, and convenience.

The property features a well-maintained front and back garden, a double garage, and a spacious driveway with ample parking. Upon entry, you're welcomed by a cozy hallway leading into the expansive lounge and dining room, filled with natural light from a large bay window. A decorative fireplace adds a charming focal point, and the garden room opens directly to the outdoor space, creating a seamless indoor-outdoor flow.

The fully equipped kitchen is perfect for home chefs, and a convenient downstairs WC completes the ground floor. Upstairs, you'll find two generous double bedrooms, one boasting double-aspect windows, and a versatile single bedroom ideal as a home office or children's room. The fully tiled family bathroom, featuring both a bath and shower, offers a relaxing retreat.