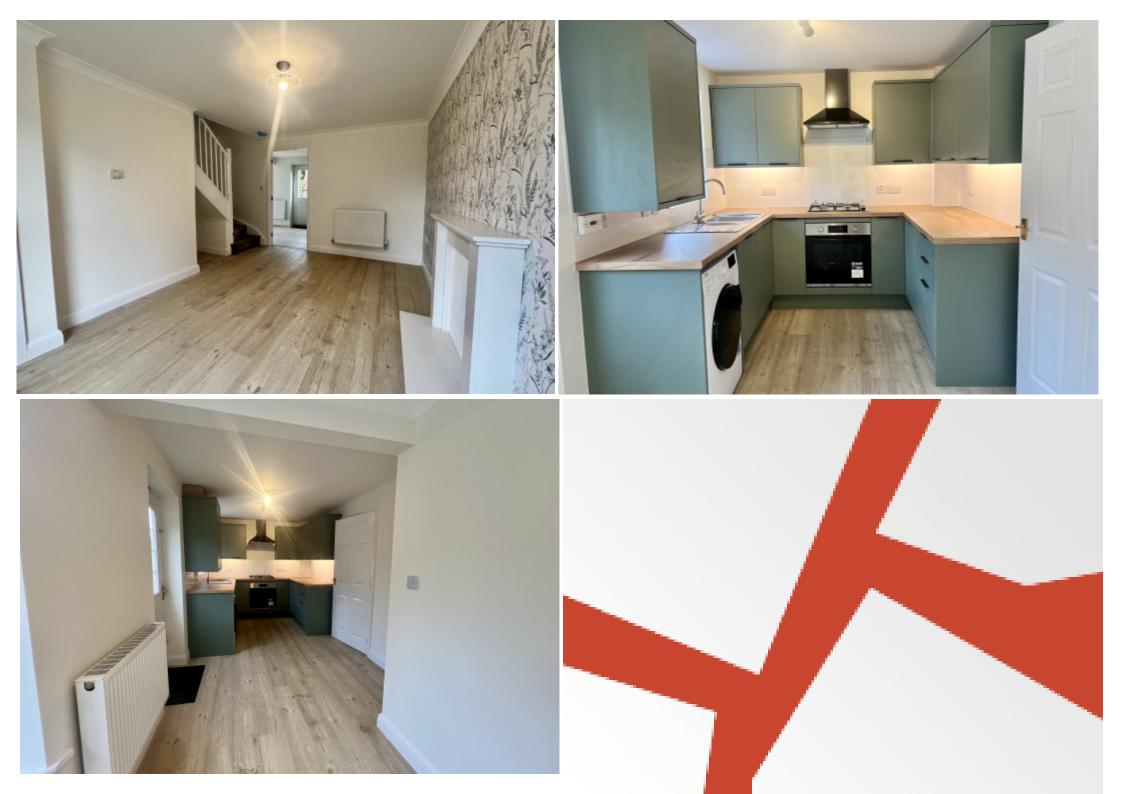

The separate kitchen and dining area is a standout feature, newly fitted in a beautiful colour scheme with all the essentials for cooking and hosting. A back door opens from the kitchen to a well-sized, private garden, fully fenced with a side walkway to the front, offering a peaceful outdoor retreat that's perfect for relaxation.