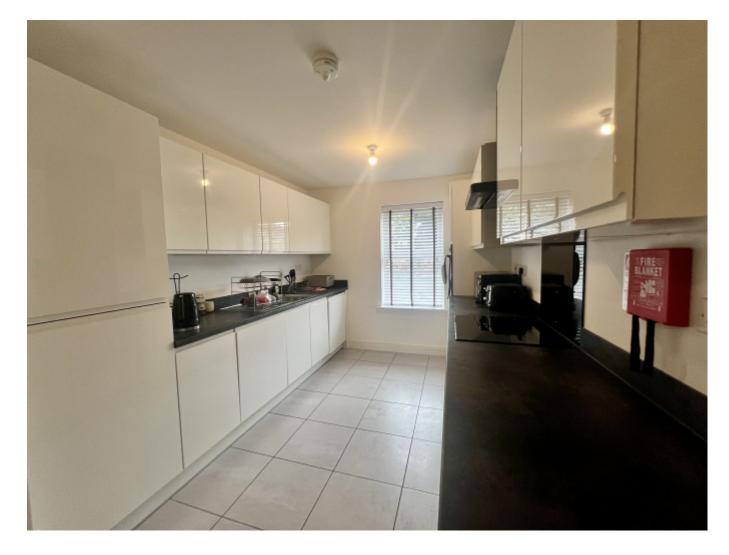

Property Highlights:

Modern Design: The townhouse boasts a contemporary design with a neutral finish, featuring modern fittings and appliances throughout.

Fully Furnished: All four double bedrooms come fully furnished, providing a comfortable and relaxing space for you to unwind.

Bathrooms: Enjoy the convenience of 2.5 bathrooms, including a house bathroom and a downstairs WC, ensuring ample communal space for all tenants.

Living Area: The large living room is perfect for relaxation, with patio doors that open out to a well-maintained garden area, ideal for unwinding after work.

All-Inclusive Bills: The rooms are let with all bills included, providing hassle-free living.

Regular Cleaning: A cleaner attends to the communal areas, ensuring a tidy and welcoming environment for all residents.