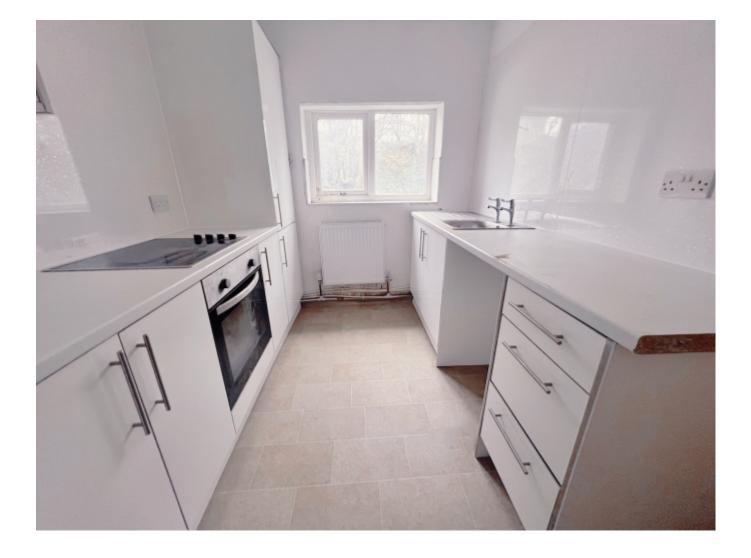

## **Main Particulars**

2 Bedroom 1-bathroom large living room apartment To Let Now.

This property comprises of a hallway which is great for storing bikes/shows coats etc. There is a landing area with built in storage. There is a newly fitted kitchen which has a modern finish, separate WC, bathroom with shower over the bath which has a large shower head, 2 double bedrooms with built in wardrobes and a large living room.