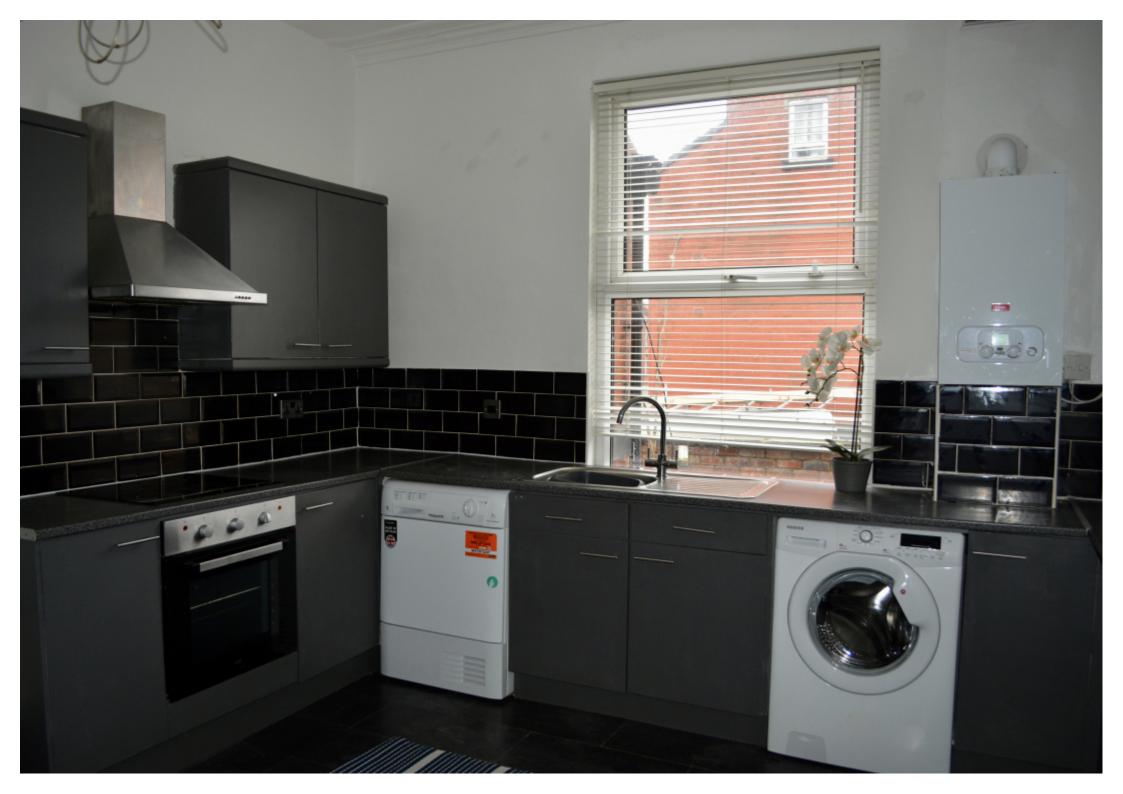

## **Main Particulars**

4 bedroom mid through terrace property available To Let Now.

This property is available part furnished.

This property has a large kitchen, with space for a dining table, there is a long, wide corridor running through the house. The lounge has a large bay window allowing plenty of light to flood through the room. There is a low maintenance yard to the rear which is private and mainly paved with some small shrubs.