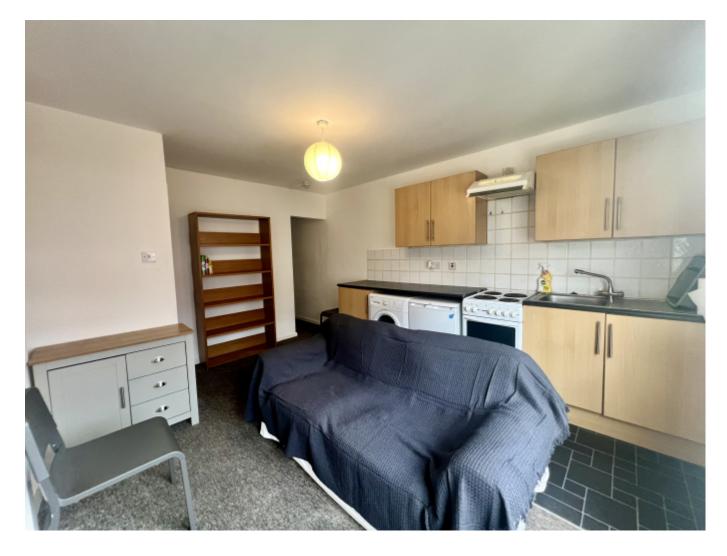

The property has a large double bedroom and an en-suite style shower room. There is a gallery kitchen with sitting area and the property is part furnished.

This property would suit a couple or a single person.