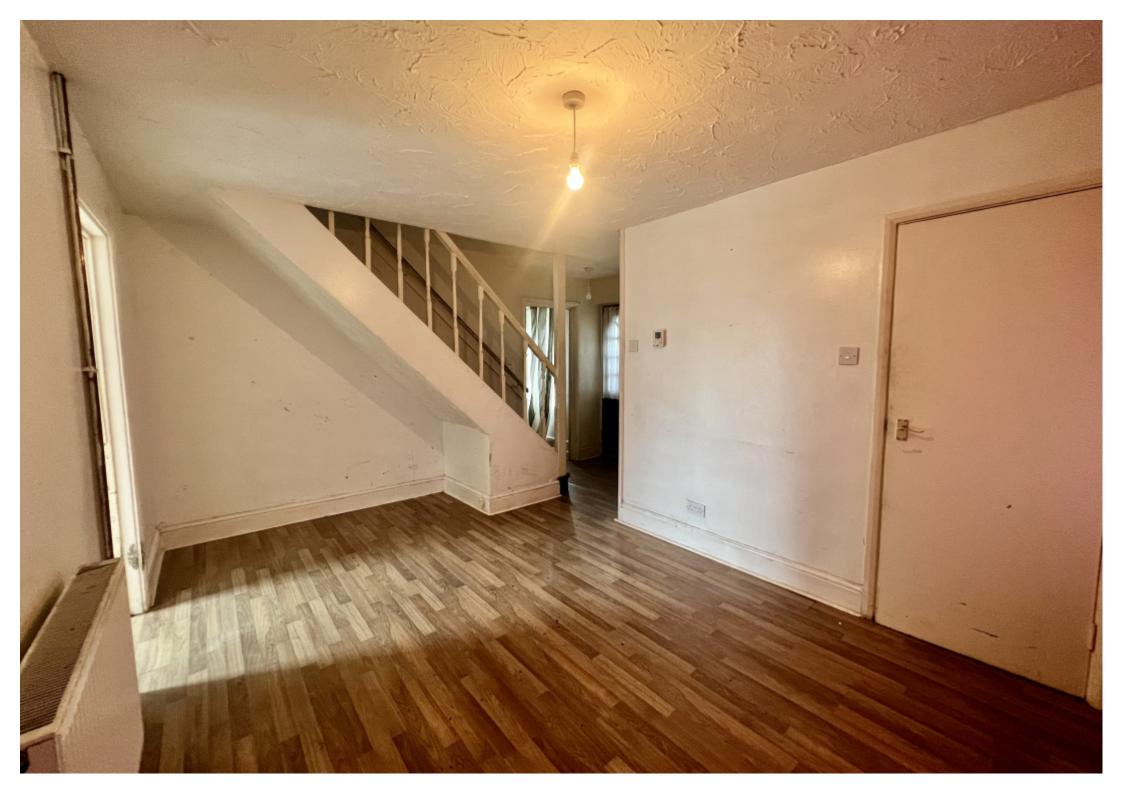

Having both gas central heating and double glazed throughout, the ground floor comprises of: kitchen with integrated cooker and oven, leading into the dining area with a storage cupboard and a downstairs WC. There is a large lounge which benefits from double aspect windows and is over 6m long. There is plenty of space on offer on the ground floor.