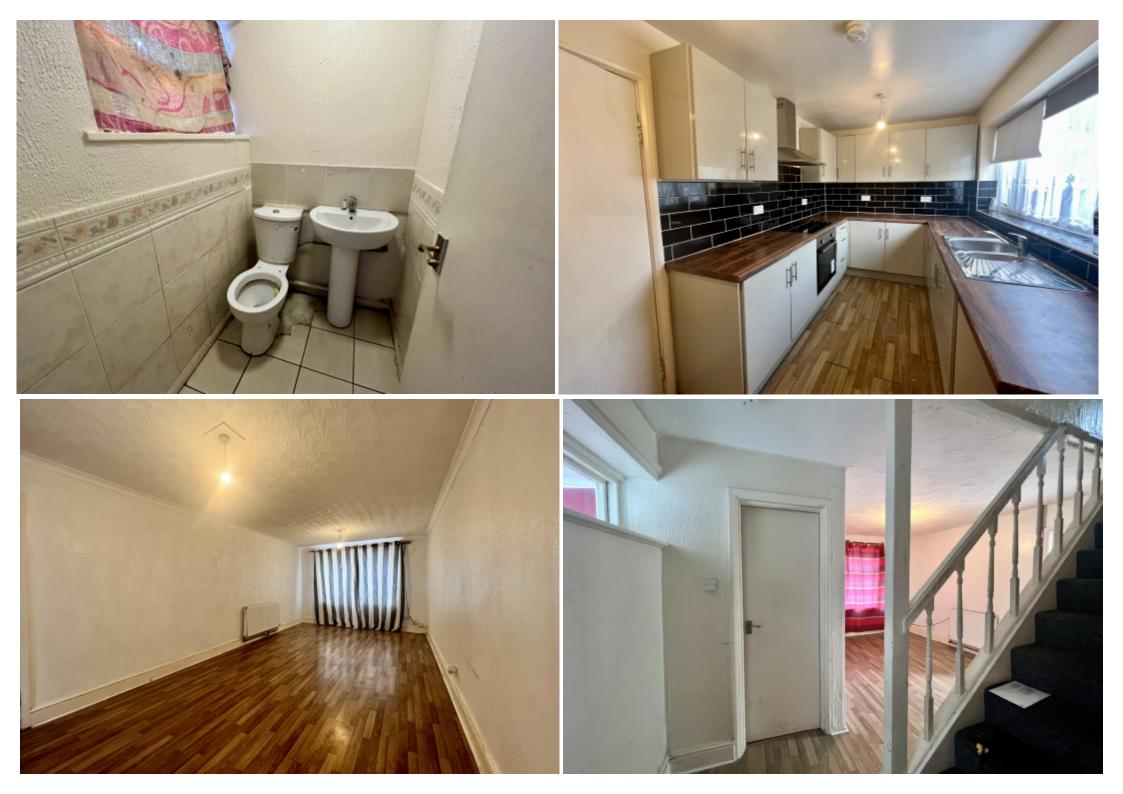

Having both gas central heating and double glazed throughout, the ground floor comprises of: kitchen with integrated cooker and oven, leading into the dining area with a storage cupboard and a downstairs WC. There is a large lounge which benefits from double aspect windows and is over 6m long. There is plenty of space on offer on the ground floor.

To the first floor, there are 4 double bedrooms, 3 have built in wardrobes and there is a full bathroom which has a separate shower and bath.

The front of the property is mainly lawn and paving with walls surrounding making it private. To the rear there is a lawned area and more paving with wall and fencing to allow for privacy.