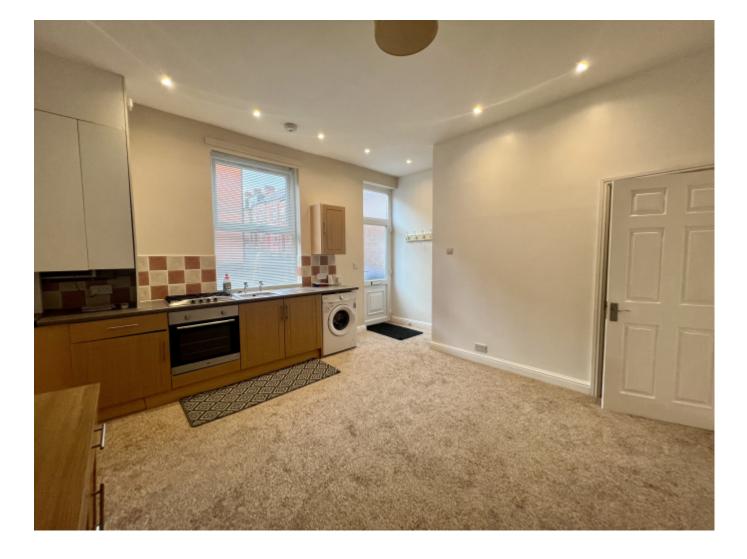

The property has a large kitchen/living area, a door leading to the basement which is useable for storage. The first floor has a large double bedroom with built in cupboard, the bathroom is modern with shower over bath and there is a further double bedroom on the top floor.