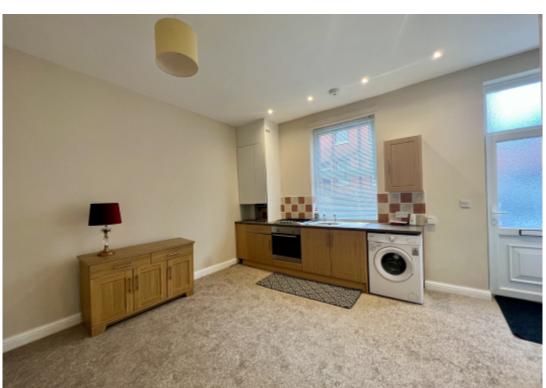

The property has a large kitchen/living area, a door leading to the basement which is useable for storage. The first floor has a large double bedroom with built in cupboard, the bathroom is modern with shower over bath and there is a further double bedroom on the top floor.