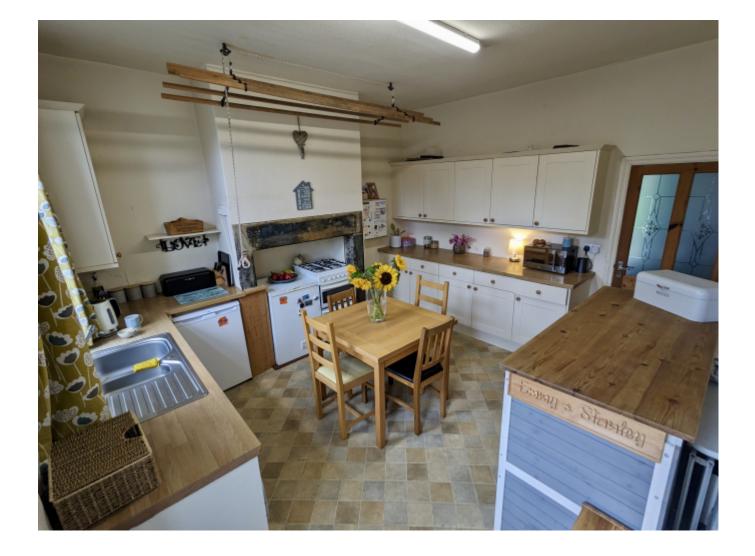

The property itself has a contemporary country style kitchen with a stable door accessing a small yard area with 2 outhouses which can be used as storage. The lounge has an open fire with fireplace and double doors leading into the back garden which is mainly lawn. There is so much light coming into the property making it feel warm and homely.