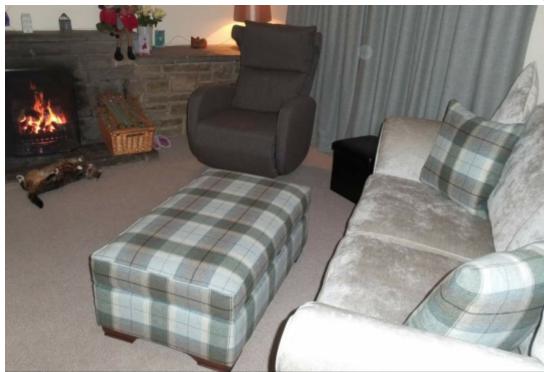

The property itself has a contemporary country style kitchen with a stable door accessing a small yard area with 2 outhouses which can be used as storage. The lounge has an open fire with fireplace and double doors leading into the back garden which is mainly lawn. There is so much light coming into the property making it feel warm and homely.

There are two double bedrooms on the first floor, house bathroom with a shower over the bath. Two further double bedrooms can be found on the top floor and a landing area. This property has so much space which is ideal for a family.