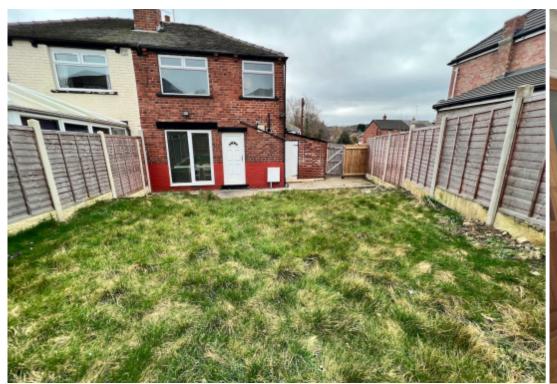

## **Main Particulars**

A well presented 3 bedroom Semi-detached property To Let with a garden to three sides, off street parking and a garage. Private back garden and the property is furnished.

The property has a nice hallway upon entering, a lounge with a square bay window allowing plenty of light into the room. The kitchen has a back door leading straight into the private back garden area which has gates to the side. The kitchen is large enough to place a dining table and chairs. The second floor has 2 large double bedrooms which has ample storage space, the third bedroom is a single would ideally for a child's room, study or dressing room. There is a shower room which has been finished in neutral colours. The property is light throughout and would be ideally for sharers, couple, or a small family.