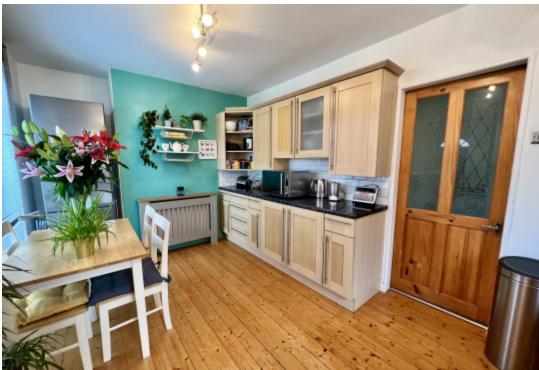

## **Main Particulars**

A well presented 3 bedroom Semi-detached property To Let with a garden to three sides, off street parking and a garage. Private back garden and the property is furnished.

The property has a nice hallway upon entering, a lounge with a square bay window allowing plenty of light into the room. The kitchen has a back door leading straight into the private back garden area which has gates to the side. The kitchen is large enough to place a dining table and chairs. The second floor has 2 large double bedrooms which has ample storage space, the third bedroom is a single would ideally for a child's room, study or dressing room. There is a shower room which has been finished in neutral colours. The property is light throughout and would be ideally for sharers, couple, or a small family.