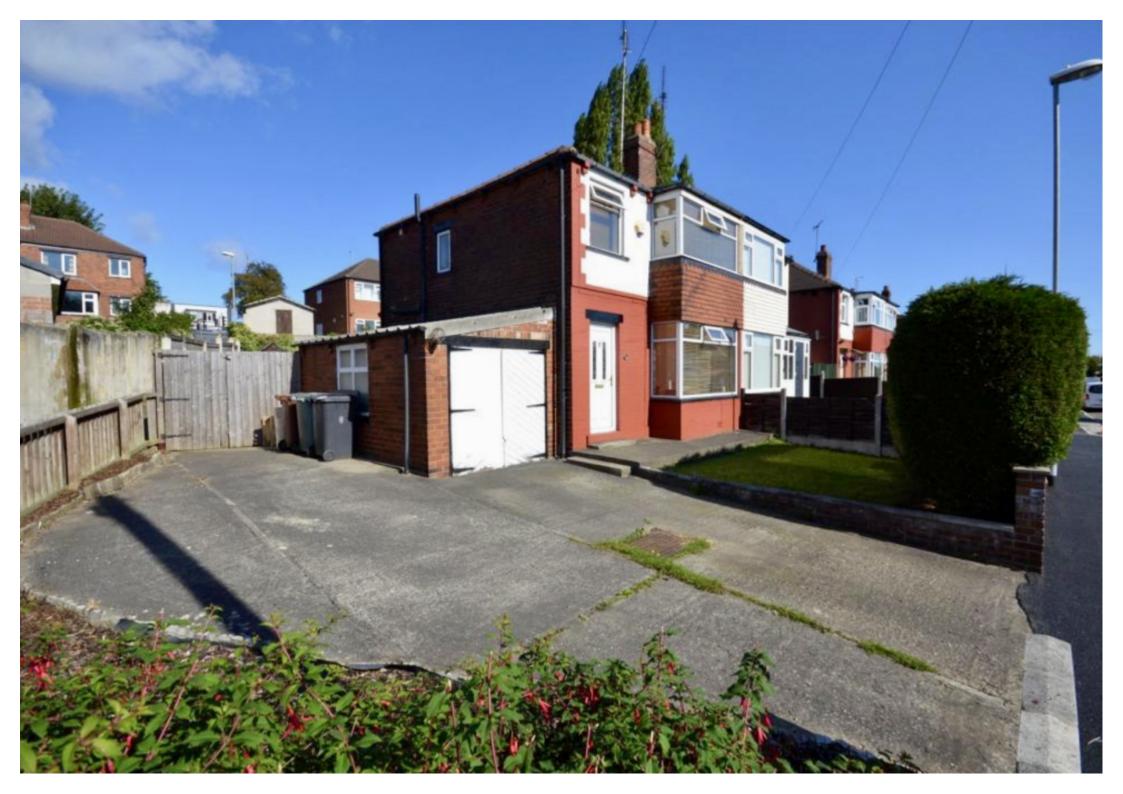

## **Main Particulars**

A well presented 3 bedroom Semi-detached property To Let with a garden to three sides, off street parking and a garage. Private back garden and the property is furnished.

The property has a nice hallway upon entering, a lounge with a square bay window allowing plenty of light into the room. The kitchen has a back door leading straight into the private back garden area which has gates to the side. The kitchen is large enough to place a dining table and chairs. The second floor has 2 large double bedrooms which has ample storage space, the third bedroom is a single would ideally for a child's room, study or dressing room. There is a shower room which has been finished in neutral colours. The property is light throughout and would be ideally for sharers, couple, or a small family.