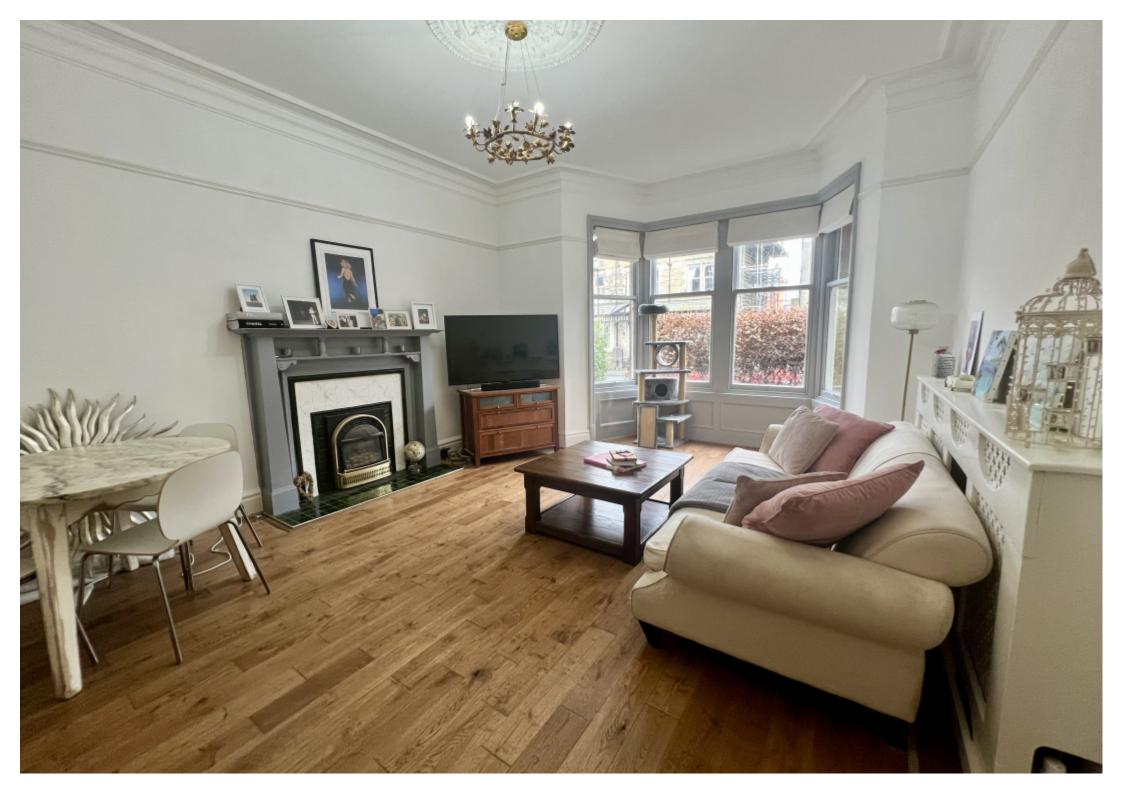

## **Main Particulars**

Available To Let Now, newly decorated 2-bedroom ground floor part furnished apartment within walking distance of Harrogate centre.

This property is located on the beautiful St George's Road and offers 2 entrances to the property one via the communal entrance and a private entrance with a private terrace area. The property has a large lounge with large sash windows allowing plenty of natural light and has a feature fireplace. There are 2 bedrooms with built in wardrobes and again with large sash windows. The kitchen is separate and there is also a small utility area to hide away the washing, the bathroom has a bath and a separate shower area. There is also additional storage of an understairs cupboard.