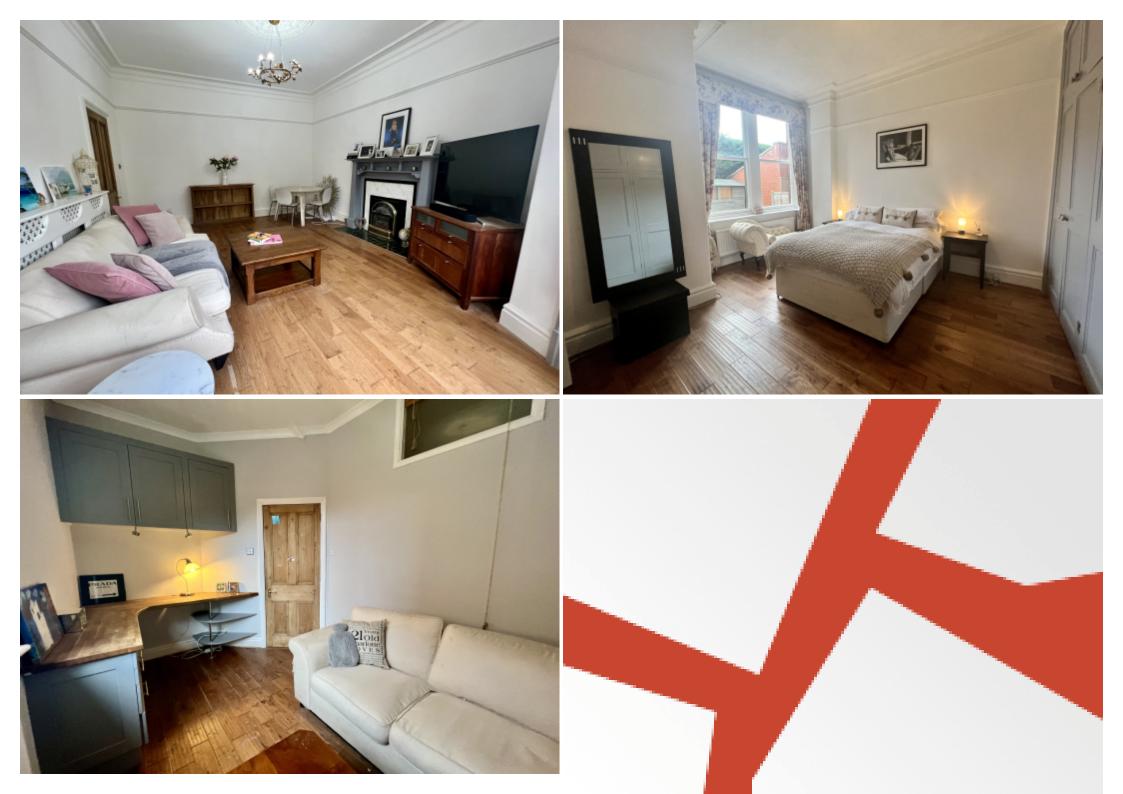

## **Main Particulars**

Available To Let Now, newly decorated 2-bedroom ground floor part furnished apartment within walking distance of Harrogate centre.

This property is located on the beautiful St George's Road and offers 2 entrances to the property one via the communal entrance and a private entrance with a private terrace area. The property has a large lounge with large sash windows allowing plenty of natural light and has a feature fireplace. There are 2 bedrooms with built in wardrobes and again with large sash windows. The kitchen is separate and there is also a small utility area to hide away the washing, the bathroom has a bath and a separate shower area. There is also additional storage of an understairs cupboard.