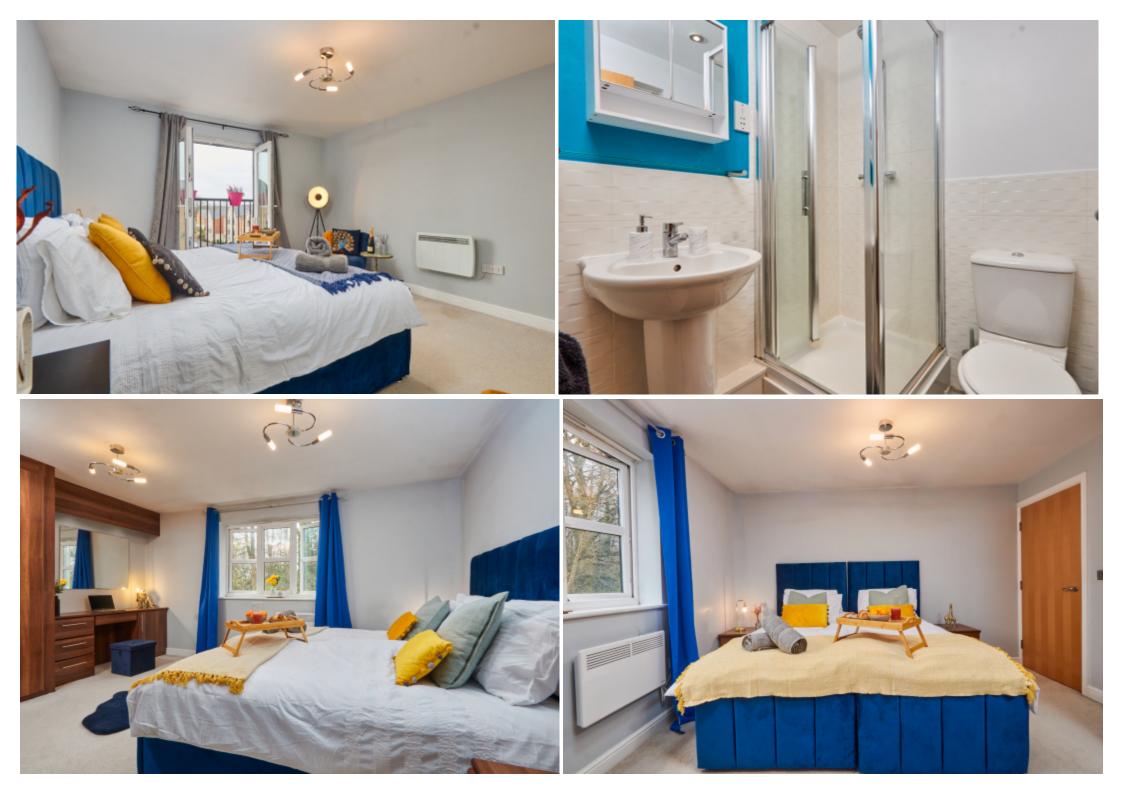

## **Main Particulars**

A large and spacious two-bedroom, two bathroom furnished top floor apartment in Far Headingley To Let.

The property briefly comprises private entrance hallway, two double bedrooms, two bathrooms, lounge with kitchen.

This property is well maintained and offers a great living space for a professional couple or sharers.

As you walk into the apartment there is a large hallway with walk in storage cupboard, 2 x double bedrooms with floor to ceiling fitted wardrobes. The master bedroom has an en-suite shower and a Juliet balcony. The lounge also benefits from a Juliet balcony and open plan kitchen which has array of fitted appliances.