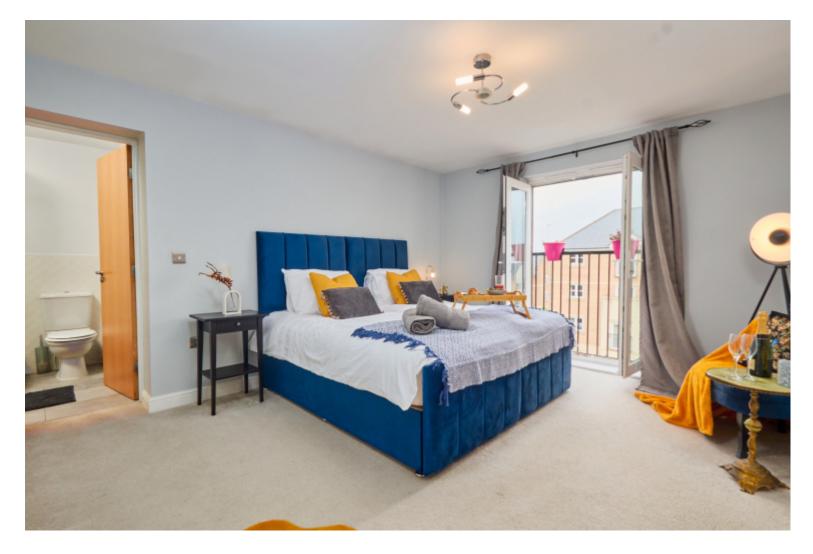

## **Main Particulars**

A large and spacious two-bedroom, two bathroom furnished top floor apartment in Far Headingley To Let.

The property briefly comprises private entrance hallway, two double bedrooms, two bathrooms, lounge with kitchen.

This property is well maintained and offers a great living space for a professional couple or sharers.

As you walk into the apartment there is a large hallway with walk in storage cupboard, 2 x double bedrooms with floor to ceiling fitted wardrobes. The master bedroom has an en-suite shower and a Juliet balcony. The lounge also benefits from a Juliet balcony and open plan kitchen which has array of fitted appliances.