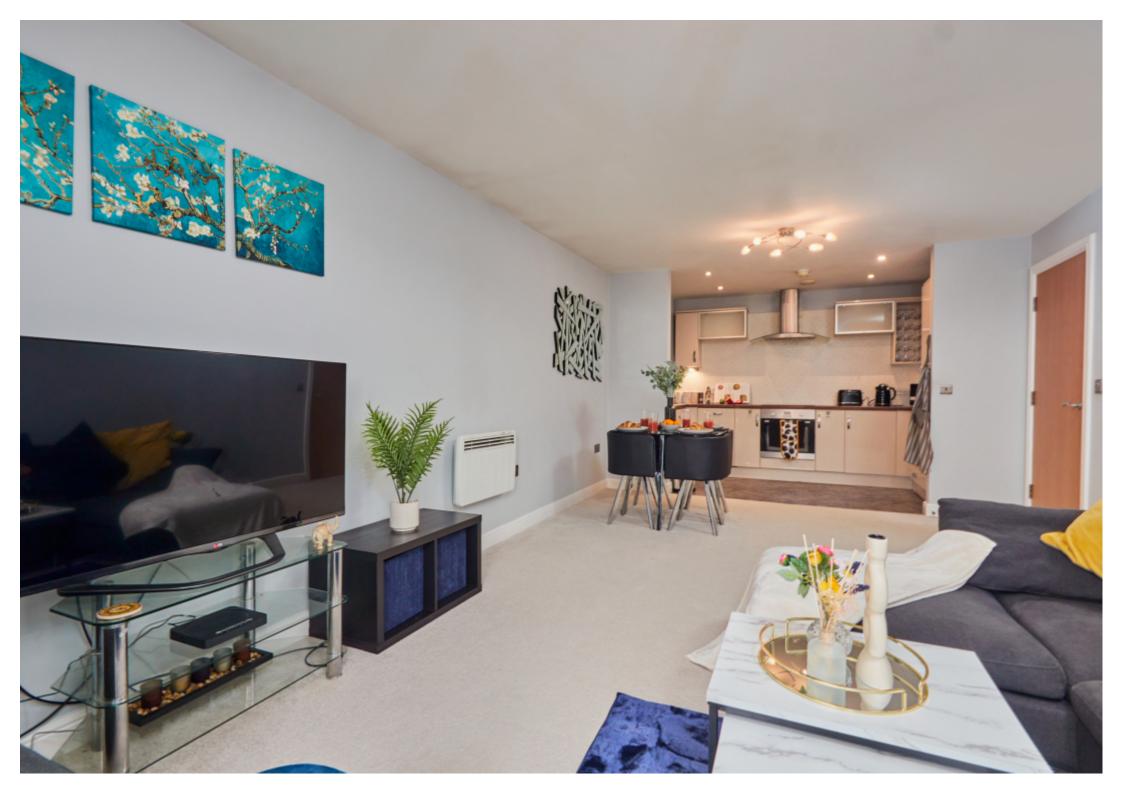

## **Main Particulars**

A large and spacious two-bedroom, two bathroom furnished top floor apartment in Far Headingley To Let.

The property briefly comprises private entrance hallway, two double bedrooms, two bathrooms, lounge with kitchen.

This property is well maintained and offers a great living space for a professional couple or sharers.

As you walk into the apartment there is a large hallway with walk in storage cupboard, 2 x double bedrooms with floor to ceiling fitted wardrobes. The master bedroom has an en-suite shower and a Juliet balcony. The lounge also benefits from a Juliet balcony and open plan kitchen which has array of fitted appliances.