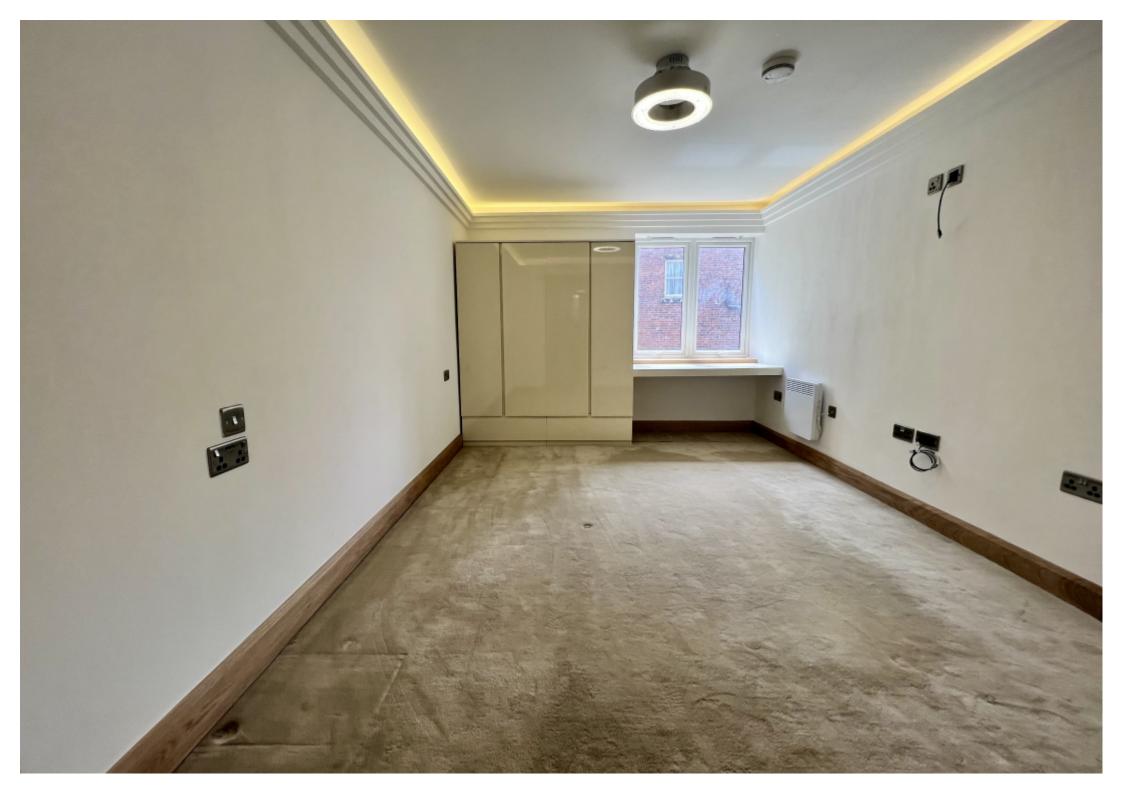

## **Main Particulars**

Large, Luxury 1 Bedroom Unfurnished Apartment To LET in the heart or Moortown Corner

The property has 1 large double bedroom with built in wardrobes and a dressing area and benefits from USB plugs. The living area is a large open area finished to a high standard and has plenty of space to enjoy. There are TV and internet points already set up to go. The kitchen is fully equipped with integrated appliances and has a contemporary and modern finish. To appreciate the size of the Flat you must view!