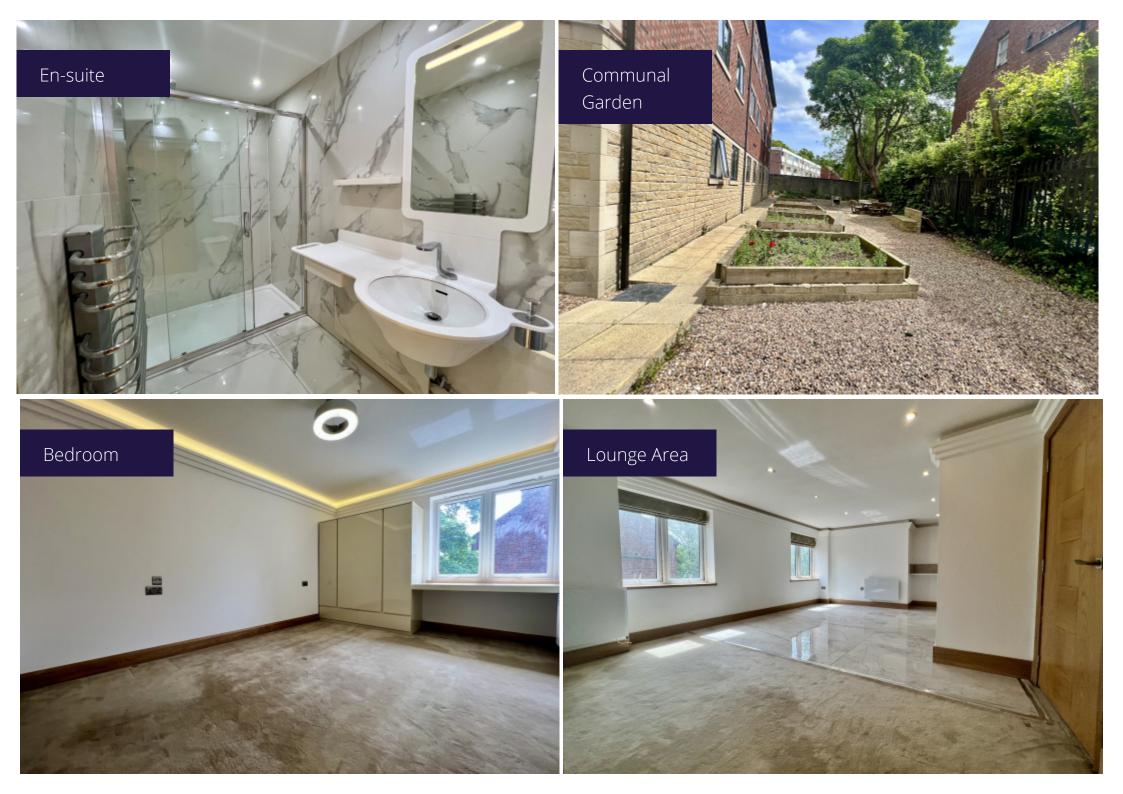

## **Main Particulars**

Large, Luxury 1 Bedroom Unfurnished Apartment To LET in the heart or Moortown Corner

The property has 1 large double bedroom with built in wardrobes and a dressing area and benefits from USB plugs. The living area is a large open area finished to a high standard and has plenty of space to enjoy. There are TV and internet points already set up to go. The kitchen is fully equipped with integrated appliances and has a contemporary and modern finish. To appreciate the size of the Flat you must view!

The complex is gated security access and the Apartment comes with 1 parking spot. The flat is all electric throughout.

The flat would suit a single person or a couple looking to be in Moortown, the flat is located close to Marks and Spencer's along with the main Moortown bars and shops close by. Chapel Allerton and Street Lane are all within walking distance.