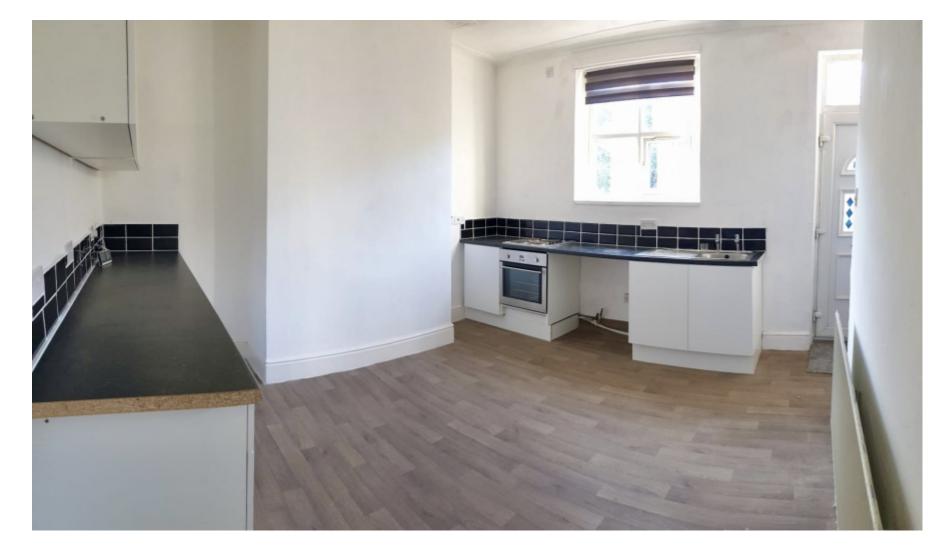

## **Main Particulars**

4 Bedroom Unfurnished Terrace House To Let

A large 4-bedroom unfurnished terrace house To Let. There are 4 double bedrooms and a house bathroom with a shower over the bath. The house has a large living room and separate Kitchen area with plenty of space for a dining table and chairs. There is a small yard area to the front of the property.